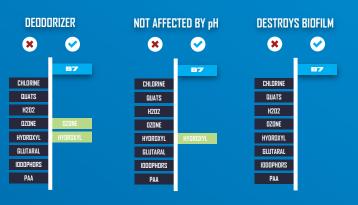

# TRANSPORTATION AND MINING















### BIOTAB7 vs CHLORINE



# BIOTAB7 vs LEADING CHEMICALS



# SITES

- OIL & GAS OPERATIONS
- WELLS & DRILL SITES
- SHIPPING
- WASTE WATER FACILITIES
- PUBLIC TRANSPORT
- CARGO DEPOTS
- TRAIN STATIONS
- **BUS STATIONS**



# **APPLICATIONS**

- SHIPPING CONTAINERS
- LIGHT AND HEAVY VEHICLES
- PIPELINES
- **HOLDING TANKS**
- PRODUCE TRANSPORT VEHICLES
- ANIMAL TRANSPORT VEHICLES
- SHIPS AND BOATS



### 🙎 ELIMINATES

- 20+ DEADLY PATHOGENS INCLUDING:
- ATCC 49594: LISTERIA MONOCYTOGENES
- ATCC 6538: STAPHYLOCOCCUS AUREUS
- ATCC BAA-2469: E. COLI
- ATCC 39050: VIBRIO CHOLERAE
- ATCC 15442: PSEUDOMONAS AERUGINOSA
- ATCC 10708: SALMONELLA ENTERICA

NSF/ANSI 60 **EPA REGISTERED** USDA COMPLIANT CANADA ORGANIC DUBAI PHSD ONSSA



**UNITED STATES** 



**AUSTRALIA** 



CANADA



MOROCCO



UAE



ELECTRON ADVANTAGE

BIOTAB7 IS 25 STRONGER THAN SIMILAR